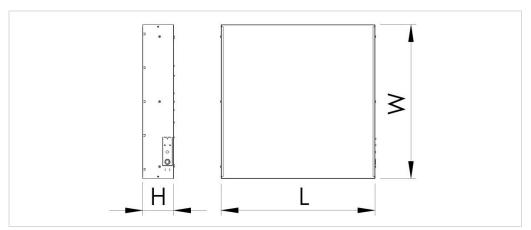

## 220-240V / 50-60Hz

| Moc[W] | W   | L   | Н   | Waga [kg] |
|--------|-----|-----|-----|-----------|
| 31     | 595 | 595 | 120 | 4.1       |

Light source used in this luminaire should be changed by the producer or its service representative or similarly qualified person.