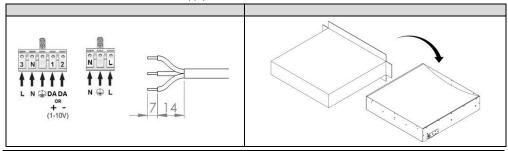

Classification of the insulation maintained between the LV supply and the control wires – basic insulation. Provide basic insulation between the LV supply and control wires.