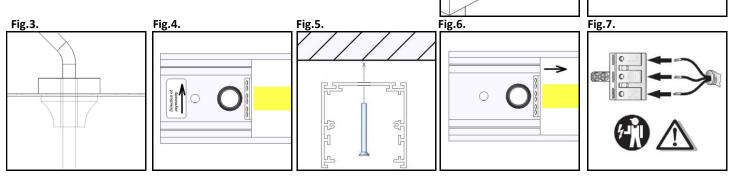

## PXF Lighting Jutrzenki Street 73, 02-230 Warsaw, Poland +48 22 33 44 000, = +48 22 33 44 033

Installation manual

- e) Tighten the mounted to the ceiling as in Fig.5. (move the plate so as not to interfere when assembly as Fig.6.
- f) Plug the power cord according to with markings as in Fig.7.
- g) Install the end caps as in Fig.2.