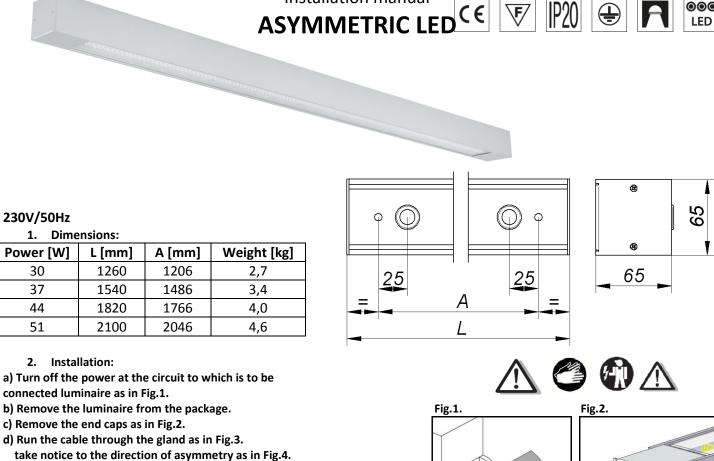

## PXF Lighting Jutrzenki Street 73, 02-230 Warsaw, Poland +48 22 33 44 000, = +48 22 33 44 033

Installation manual

- e) Tighten the mounted to the ceiling as in Fig.5. (move the plate so as not to interfere when assembly as Fig.6.
- f) Plug the power cord according to with markings as in Fig.7.
- g) Install the end caps as in Fig.2.