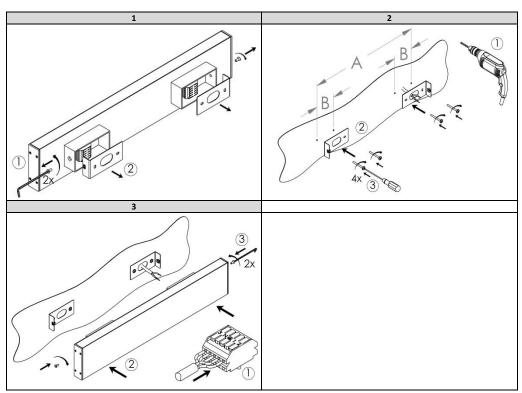

Light source used in this luminaire should be changed by the producer or its service representative or similarly qualified person. Installation kit supplied with the luminaire does not include anchors for wall installation.