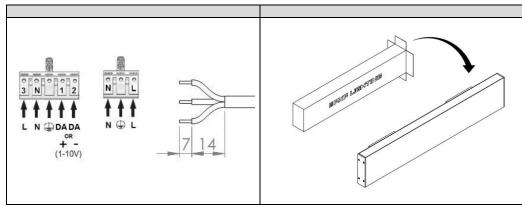

Light source used in this luminaire should be changed by the producer or its service representative or similarly qualified person. Installation kit supplied with the luminaire does not include anchors for wall installation.