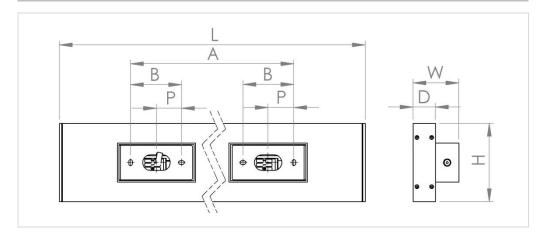

## 220-240V / 50-60Hz

| Power [W]      | L    | Н   | W  | D    | Α    | В  | P    | Weight [kg] |
|----------------|------|-----|----|------|------|----|------|-------------|
| 8; 14          | 306  | 100 | 56 | 28,5 | -    | 65 | 32,5 | 0,85        |
| 12; 14; 24; 25 | 551  | 100 | 56 | 28,5 | 370  | 65 | 32,5 | 1,3         |
| 21; 25; 46; 48 | 1091 | 100 | 56 | 28,5 | 910  | 65 | 32,5 | 2,1         |
| 30; 37; 67; 74 | 1631 | 100 | 56 | 28,5 | 1450 | 65 | 32,5 | 2,9         |
| 40; 48; 88; 97 | 2176 | 100 | 56 | 28,5 | 1995 | 65 | 32,5 | 4           |