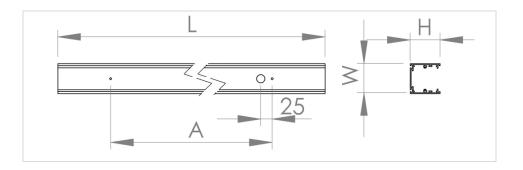

## **ASYMMETRIC LED**

| Power [W] | L[mm] | W[mm] | H[mm] | A[mm] | Weight [kg] |
|-----------|-------|-------|-------|-------|-------------|
| 19        | 575   | 65    | 65    | 495   | 1,5         |
| 37        | 1135  | 65    | 65    | 905   | 2,2         |
| 55        | 1695  | 65    | 65    | 1465  | 3,3         |
| 73        | 2255  | 65    | 65    | 2025  | 4,4         |