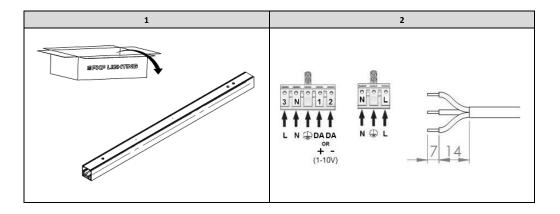

## **INSTALLATION MANUAL**

PXF Lighting 73 Jutrzenki Street 02-230 Warsaw tel.: +48 22 33 44 000 fax: +48 22 33 44 033 www.pxf.pl



## **ASYMMETRIC LED**



| Power [W] | L[mm] | W[mm] | H[mm] | A[mm] | Weight [kg] |
|-----------|-------|-------|-------|-------|-------------|
| 19        | 575   | 65    | 65    | 495   | 1,5         |
| 37        | 1135  | 65    | 65    | 905   | 2,2         |
| 55        | 1695  | 65    | 65    | 1465  | 3,3         |
| 73        | 2255  | 65    | 65    | 2025  | 4,4         |









Light source used in this luminaire should be changed by the producer or its service representative or similarly qualified person.

## Important warnings:

The luminaries may be installed by qualified registered personnel only.

Any manipulation inside the luminaire when the power is activated causes the risk of electric shock.

The manufacturer is not responsible for any flaws resulting from non-compliance with these instructions.

The manufacturer reserves the right to change the construction of the product.

Do not install the luminaire in places without sufficient air circulation.

To guarantee safe luminaire functioning, please follow the instructions in the installation instructions.

PXF Lighting website: www.pxf.pl





The European Directive 2002/96/EC on waste electrical