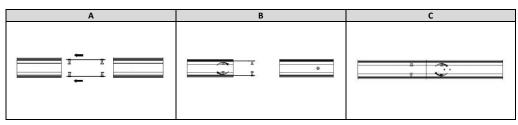

## **ASYMMETRIC LED**

| Power [W] | L[mm] | W[mm] | H[mm] | A[mm] | Weight [kg] |
|-----------|-------|-------|-------|-------|-------------|
| 19        | 575   | 65    | 65    | 495   | 1,5         |
| 37        | 1135  | 65    | 65    | 905   | 2,2         |
| 55        | 1695  | 65    | 65    | 1465  | 3,3         |
| 73        | 2255  | 65    | 65    | 2025  | 4,4         |