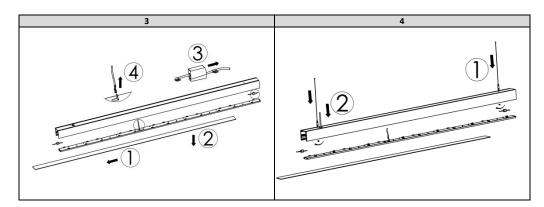

## **INSTALLATION MANUAL**

PXF Lighting 73 Jutrzenki Street 02-230 Warsaw tel.: +48 22 33 44 000 fax: +48 22 33 44 033 www.pxf.pl



## **ASYMMETRIC LED**



| Power [W] | L[mm] | W[mm] | H[mm] | A[mm] | Weight [kg] |
|-----------|-------|-------|-------|-------|-------------|
| 19        | 575   | 65    | 65    | 495   | 1,5         |
| 37        | 1135  | 65    | 65    | 905   | 2,2         |
| 55        | 1695  | 65    | 65    | 1465  | 3,3         |
| 73        | 2255  | 65    | 65    | 2025  | 4,4         |









Light source used in this luminaire should be changed by the producer or its service representative or similarly qualified person.

## Important warnings:

The luminaries may be installed by qualified registered personnel only.

Any manipulation inside the luminaire when the power is activated causes the risk of electric shock.

The manufacturer is not responsible for any flaws resulting from non-compliance with these instructions.

The manufacturer reserves the right to change the construction of the product.

Do not install the luminaire in places without sufficient air circulation.

To guarantee safe luminaire functioning, please follow the instructions in the installation instructions.

PXF Lighting website: www.pxf.pl





The European Directive 2002/96/EC on waste electrical an