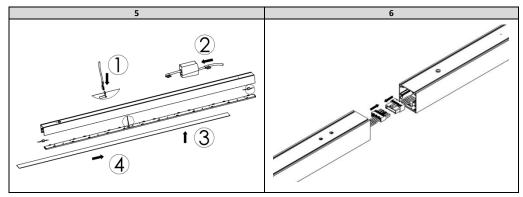

## **INSTALLATION MANUAL**

PXF Lighting 73 Jutrzenki Street 02-230 Warsaw tel.: +48 22 33 44 000 fax: +48 22 33 44 033 www.pxf.pl



## **ASYMMETRIC LED**



| Power [W] | L[mm] | W[mm] | H[mm] | A[mm] | Weight [kg] |
|-----------|-------|-------|-------|-------|-------------|
| 19        | 575   | 65    | 65    | 495   | 1,5         |
| 37        | 1135  | 65    | 65    | 905   | 2,2         |
| 55        | 1695  | 65    | 65    | 1465  | 3,3         |
| 73        | 2255  | 65    | 65    | 2025  | 4,4         |









Light source used in this luminaire should be changed by the producer or its service representative or similarly qualified person.

## Important warnings:

The luminaries may be installed by qualified registered personnel only.

Any manipulation inside the luminaire when the power is activated causes the risk of electric shock.

The manufacturer is not responsible for any flaws resulting from non-compliance with these instructions.

The manufacturer reserves the right to change the construction of the product.

Do not install the luminaire in places without sufficient air circulation.

To guarantee safe luminaire functioning, please follow the instructions in the installation instructions.

PXF Lighting website: www.pxf.pl





The European Directive 2002/96/EC on waste electrical and