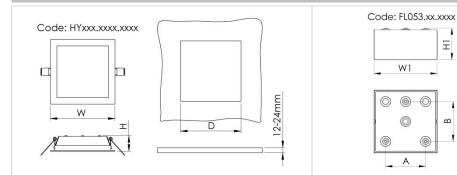

## 220-240V / 50-60Hz

| Power [W] | W   | Н  | D   | Weight [kg] | W1  | H1 | Α   | В   | Weight [kg] |
|-----------|-----|----|-----|-------------|-----|----|-----|-----|-------------|
| 14        | 155 | 38 | 145 | 0,5         | 158 | 80 | 100 | 100 | 0,5         |
| 26        | 225 | 38 | 215 | 0,8         | 228 | 80 | 170 | 170 | 0,8         |