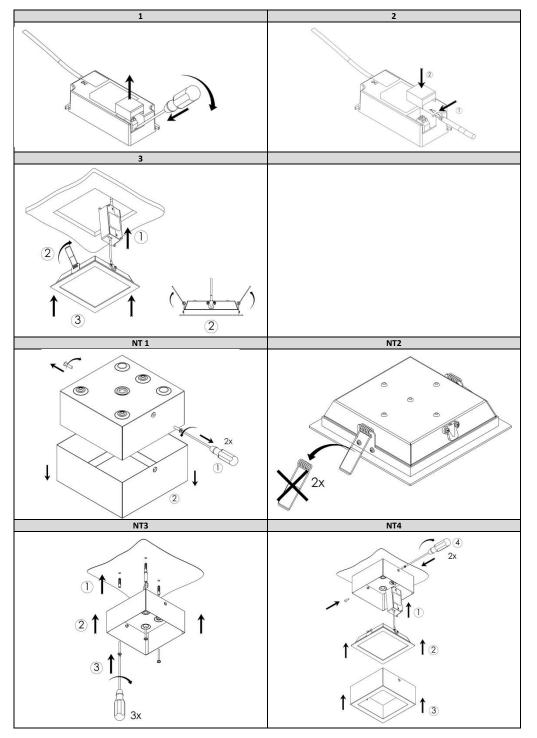

The light source contained in the luminaire shall only be replaced by the manufacturer, his service agent, or similar qualified person. Installation kit supplied with the luminaire does not include anchors for ceiling installation.