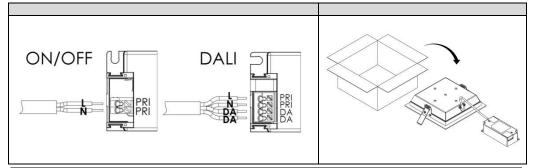

The light source contained in the luminaire shall only be replaced by the manufacturer, his service agent, or similar qualified person. Installation kit supplied with the luminaire does not include anchors for ceiling installation.

Classification of insulation maintained between LV power supply and control cables - basic insulation. Provide basic insulation between the LV power supply and control cables.