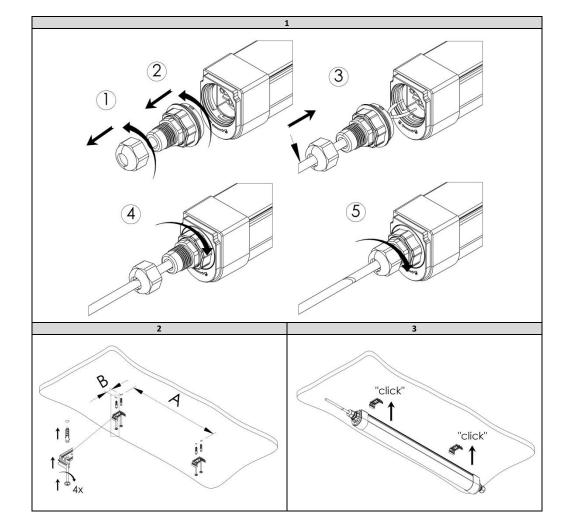

## Important warnings:

The luminaries may be installed by qualified registered personnel only.

- Any manipulation inside the luminaire when the power is activated causes the risk of electric shock. The manufacturer is not responsible for any flaws resulting from non-compliance with these instructions.
- The manufacturer reserves the right to change the construction of the product.
- Do not install the luminaire in places without sufficient air circulation.