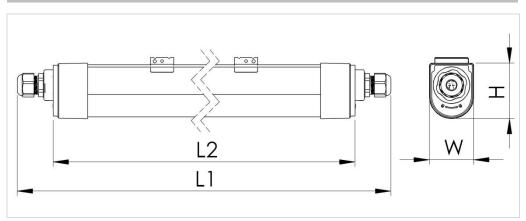

## 220-240V / 50-60Hz

| Power [W] | L1   | L2   | W  | Н  | Α       | В    | Weight [kg] |
|-----------|------|------|----|----|---------|------|-------------|
| 29        | 1281 | 1202 | 48 | 60 | 850±50  | 24±1 | 0,8         |
| 47        | 1581 | 1502 | 48 | 60 | 1150±50 | 24±1 | 1           |