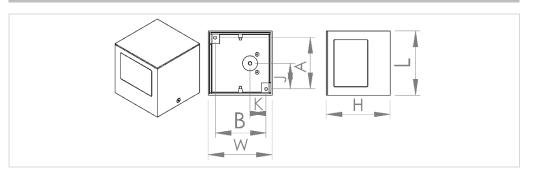

#### 220-240V / 50-60Hz

| ТҮР      | W<br>[mm] | L<br>[mm] | H<br>[mm] | A<br>[mm] | B<br>[mm] | J<br>[mm] | K<br>[mm] | Weight<br>[kg] | SOURCE LIGHT |       |
|----------|-----------|-----------|-----------|-----------|-----------|-----------|-----------|----------------|--------------|-------|
| DI       | 100       | 100       | 100       | 80        | 80        | 40        | 25        | 0,8            | GU10         | Fig.1 |
| DI IN    | 100       | 100       | 100       | 80        | 80        | 40        | 16        | 0,8            | G9           | Fig.2 |
| DI NT    | 100       | 100       | 100       | 80        | 80        | 40        | 18        | 0.8            | GU10         | Fig.1 |
| 2x DI    | 100       | 200       | 100       | 180       | 80        | 102       | 40        | 1,5            | 2x GU10      | Fig.1 |
| 2x DI IN | 100       | 200       | 100       | 180       | 80        | 70        | 40        | 1,5            | 2x G9        | Fig.2 |
| 2x DI NT | 100       | 200       | 100       | 180       | 80        | 102       | 40        | 1,5            | 2x GU10      | Fig.1 |