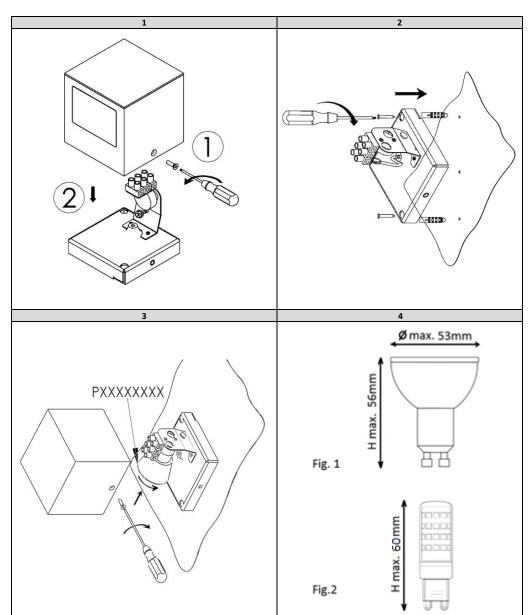

#### 220-240V / 50-60Hz

| ТҮР      | W<br>[mm] | L<br>[mm] | H<br>[mm] | A<br>[mm] | B<br>[mm] | J<br>[mm] | K<br>[mm] | Weight<br>[kg] | SOURCE LIGHT |       |
|----------|-----------|-----------|-----------|-----------|-----------|-----------|-----------|----------------|--------------|-------|
| DI       | 100       | 100       | 100       | 80        | 80        | 40        | 25        | 0,8            | GU10         | Fig.1 |
| DI IN    | 100       | 100       | 100       | 80        | 80        | 40        | 16        | 0,8            | G9           | Fig.2 |
| DI NT    | 100       | 100       | 100       | 80        | 80        | 40        | 18        | 0.8            | GU10         | Fig.1 |
| 2x DI    | 100       | 200       | 100       | 180       | 80        | 102       | 40        | 1,5            | 2x GU10      | Fig.1 |
| 2x DI IN | 100       | 200       | 100       | 180       | 80        | 70        | 40        | 1,5            | 2x G9        | Fig.2 |
| 2x DI NT | 100       | 200       | 100       | 180       | 80        | 102       | 40        | 1,5            | 2x GU10      | Fig.1 |

Installation kit supplied with the luminaire does not include anchors for ceiling installation. The luminaire is intended only for LED sources.

The luminaries may be installed by qualified registered personnel only.

Any manipulation inside the luminaire when the power is activated causes the risk of electric shock.

The manufacturer is not responsible for any flaws resulting from non-compliance with these instructions.