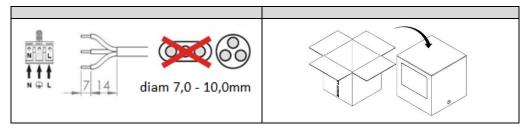

Installation kit supplied with the luminaire does not include anchors for ceiling installation. The luminaire is intended only for LED sources.

The luminaries may be installed by qualified registered personnel only.