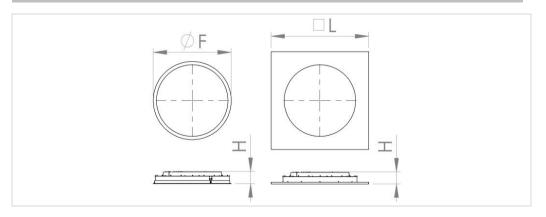

### 220-240V / 50-60Hz

| Power [W] | Тур     | L [mm] | H [mm] | F [mm] | Mounting hole [mm] | Weight [kg] |
|-----------|---------|--------|--------|--------|--------------------|-------------|
| 37        | GK      | -      | 76     | 475    | 465                | 2,2         |
| 37        | 600x600 | 595    | 74     | -      | -                  | 4,3         |