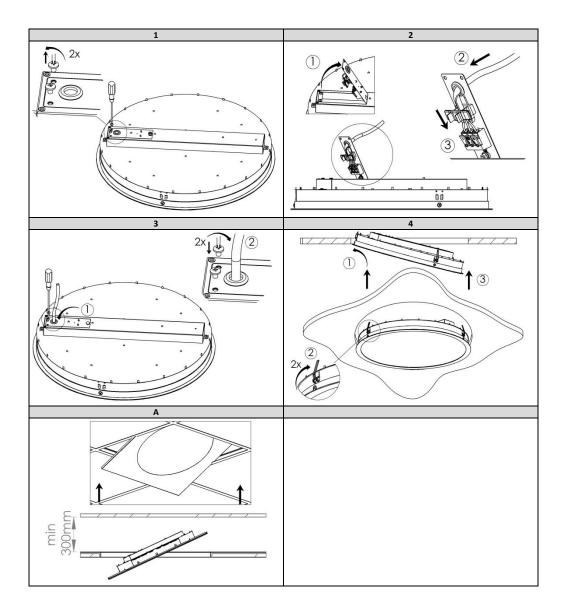

ee safe luminaire functioning, please follow the instructions in the installation instructions.

#### PXF Lighting website: www.pxf.pl





The European Directive 2002/96/EC on waste electrical and electronic equipment, requires that electric and electronic devices must be disposed of in the normal household waste. The crossed out wheeled bin is reproduced in order to remind obligations towards separate collection. For correct disposal, please use authorized waste disposal facilities or return to the distributor at the date a new lighting fitting is purchased. Lamps, if disposed together with the lighting fitting, shall not be broken up since they contain substances which are highly polluting to the environment. Unauthorized disposal of the foregoing waste material is runsishable by law.