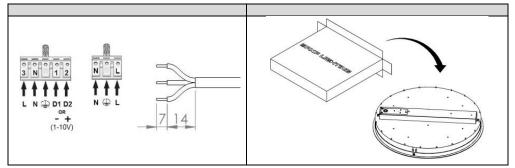

Light source used in this luminaire should be changed by the producer or its service representative or similarly qualified person. Installation kit supplied with the luminaire does not include anchors for ceiling installation.