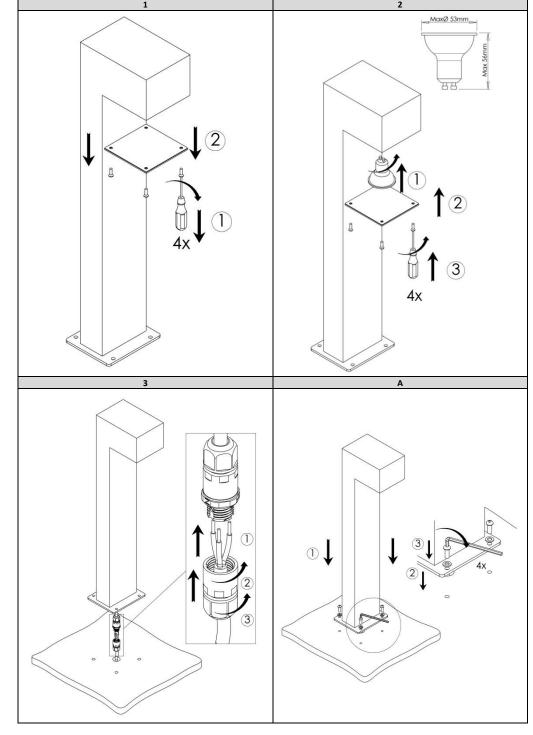

The luminaire is intended only for LED sources.

Installation kit supplied with the luminaire does not include anchors for ceiling installation.