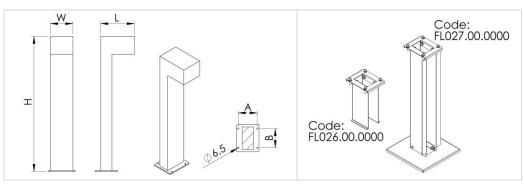

#### 220-240V / 50-60Hz

| Тур  | Н   | W   | L   | Α  | В  | Weight [kg] |
|------|-----|-----|-----|----|----|-------------|
| GU10 | 600 | 100 | 150 | 85 | 85 | 1,6         |
| GU10 | 900 | 100 | 150 | 85 | 85 | 1,9         |