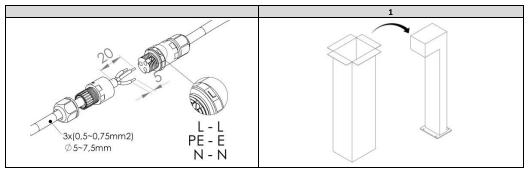

The luminaire is intended only for LED sources.

Installation kit supplied with the luminaire does not include anchors for ceiling installation.