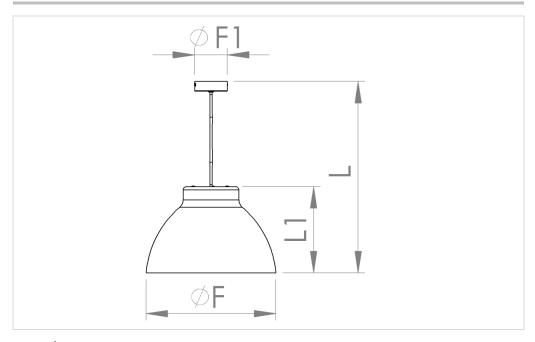

## 220-240V / 50-60Hz

| Power [W] | L [mm] | L1 [mm] | F [mm] | F1 [mm] | A [mm] | Weight [kg] |
|-----------|--------|---------|--------|---------|--------|-------------|
| 19W       | 2250   | 260     | 395    | 100     | 70     | 2,7         |