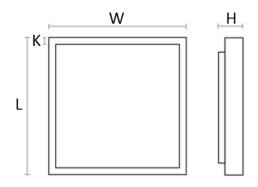

### 1. Dimensions and weight

| Power                   | L    | W   | Н  | K       | Weight |
|-------------------------|------|-----|----|---------|--------|
| 10W                     | 307  | 307 | 65 | 44      | 2kg    |
| 19W                     | 307  | 307 | 65 | 25      | 2kg    |
| 10W INOX / 19W INOX     | 337  | 337 | 65 | 40 / 40 | 2,1kg  |
| 19W                     | 407  | 407 | 65 | 54      | 3,8kg  |
| 19W INOX / 29W INOX     | 437  | 437 | 65 | 68 / 40 | 3,8kg  |
| 29W/32W                 | 407  | 407 | 65 | 25      | 2,9kg  |
| 31W Square              | 407  | 407 | 45 | 25      | 3,0kg  |
| 38W                     | 595  | 295 | 65 | 25      | 3,2kg  |
| 39W/67W                 | 595  | 595 | 65 | 25      | 5,8kg  |
| 44W/71W                 | 1195 | 295 | 65 | 25      | 6,2kg  |
| Q 18W                   | 307  | 307 | 65 | 25      | 1.6 kg |
| Q 23W                   | 407  | 407 | 65 | 25      | 2,0kg  |
| Q 28W / Q 36W           | 295  | 595 | 65 | 25      | 2.5 kg |
| Q IP44 23W              | 407  | 407 | 65 | 25      | 2,8kg  |
| Q IP44 18W              | 307  | 307 | 65 | 25      | 2.3 kg |
| Q IP44 28W Q / IP44 36W | 295  | 595 | 65 | 25      | 3.5 kg |
| IP44 10W                | 307  | 307 | 65 | 25      | 3kg    |
| IP44 19W                | 307  | 307 | 65 | 44      | 2kg    |
| IP44 19W                | 407  | 407 | 65 | 25      | 3,8kg  |
| IP44 29W/32W            | 407  | 407 | 65 | 25      | 3,4kg  |
| IP44 38W                | 595  | 295 | 65 | 25      | 3,6kg  |
| IP44 39W/67W            | 595  | 595 | 65 | 25      | 6,5kg  |
| IP44 44W/71W            | 1195 | 295 | 65 | 25      | 7,0kg  |