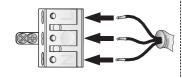

### 2. Installation

- a) take the luminaire out of the package and put it on a sturdy surface (a table or floor)
- b) loosen the screws (doesn't apply to INOX and GK version) and take the cover off, take the frame off
- c) place expansion bolts accordingly to the holes pattern in the base of the luminaire (wall/ceiling installation)
- d) screw in 4 wire regulators in the surface installation holes (suspended installation)
- e) power supply connection
- put a power supply cable through the hole in a base of the frame
- connect the cables accordingly to the markings on the connection terminal
- f) wall, ceiling and pendant installation
- luminaire is fixed to the ceiling or a wall using 4 holes of 6,5mm diameter, the sticker on the side of the base determines the direction of the suspension (INOX wall mounted)