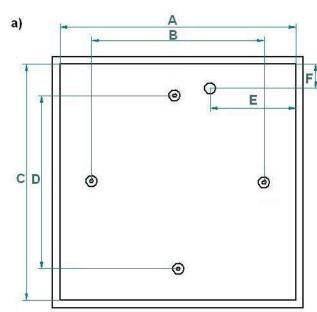

### 2. Installation

- a) take the luminaire out of the package and put it on a sturdy surface (a table or floor)
- b) loosen the screws (doesn't apply to INOX and GK version) and take the cover off, take the frame off
- c) place expansion bolts accordingly to the holes pattern in the base of the luminaire (wall/ceiling installation)
- d) screw in 4 wire regulators in the surface installation holes (suspended installation)
- e) power supply connection
- put a power supply cable through the hole in a base of the frame
- connect the cables accordingly to the markings on the connection terminal
- f) wall, ceiling and pendant installation
- luminaire is fixed to the ceiling or a wall using 4 holes of 6,5mm diameter, the sticker on the side of the base determines the direction of the suspension (INOX wall mounted)

# PXF Lighting 73 Jutrzenki Street, 02-230 Warsaw

JAKOŚCI, ISO 9001:2008

• Systemoryzanie mosilatowany

DEKRA

Corypicol

**2** +48 22 33 44 000, = +48 22 33 44 033

| Power                     | A    | В   | C   | D   | E   | F   |
|---------------------------|------|-----|-----|-----|-----|-----|
| 10W 337x337 INOX rys. b   | 276  | 225 | 276 | 225 | 114 | 20  |
| IP44 10W 307x307 rys. b   | 303  | 250 | 303 | 250 | 126 | 26  |
| 19W 307x307 rys. b        | 290  | 230 | 290 | 230 | 145 | 18  |
| IP44 19W 307x307 rys. b   | 305  | 230 | 305 | 230 | 152 | 25  |
| 19W 437x437 INOX rys. a   | 376  | 297 | 376 | 297 | 142 | 22  |
| IP44 19W rys. a           | 403  | 297 | 403 | 297 | 154 | 34  |
| 29W/32W/23W rys. b        | 390  | 250 | 390 | 250 | 80  | 64  |
| 29W 437x437 INOX rys. b   | 390  | 342 | 395 | 342 | 195 | 22  |
| 38W rys. b                | 578  | 275 | 278 | 151 | 80  | 64  |
| 31W rys. b                | 390  | 170 | 390 | 170 | 155 | 110 |
| 39W/67W rys. b            | 578  | 450 | 578 | 350 | 80  | 64  |
| 44W/71W rys. b            | 1178 | 875 | 278 | 151 | 80  | 64  |
| IP44 29W/32W rys. b       | 385  | 250 | 383 | 250 | 80  | 64  |
| IP44 38W rys. b           | 573  | 275 | 271 | 151 | 80  | 64  |
| IP44 39W/67W rys. b       | 571  | 450 | 573 | 350 | 80  | 64  |
| IP44 44W/71W rys. b       | 1171 | 875 | 273 | 151 | 80  | 64  |
| Q 23W rys. b              | 389  | 250 | 389 | 250 | 270 | 80  |
| Q IP44 23W rys. b         | 397  | 250 | 397 | 250 | 276 | 84  |
| Q 18 W rys. b             | 290  | 230 | 290 | 230 | 146 | 18  |
| Q 18 W IP44 rys. b        | 302  | 230 | 300 | 230 | 150 | 25  |
| Q 28 W/ 36 W rys. b       | 278  | 151 | 578 | 275 | 211 | 80  |
| Q 28 W/ 36 W IP 44 rys. b | 290  | 151 | 588 | 275 | 220 | 86  |