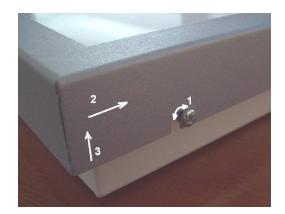

### 2. Installation

- a) take the luminaire out of the package and put it on a sturdy surface (a table or floor)
- b) loosen the screws (doesn't apply to INOX and GK version) and take the cover off, take the frame off
- c) place expansion bolts accordingly to the holes pattern in the base of the luminaire (wall/ceiling installation)
- d) screw in 4 wire regulators in the surface installation holes (suspended installation)
- e) power supply connection
- put a power supply cable through the hole in a base of the frame
- connect the cables accordingly to the markings on the connection terminal
- f) wall, ceiling and pendant installation
- luminaire is fixed to the ceiling or a wall using 4 holes of 6,5mm diameter, the sticker on the side of the base determines the direction of the suspension (INOX wall mounted)