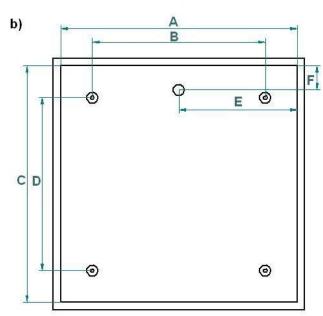

### 2. Installation

- a) take the luminaire out of the package and put it on a sturdy surface (a table or floor)
- b) loosen the screws (doesn't apply to INOX and GK version) and take the cover off, take the frame off
- c) place expansion bolts accordingly to the holes pattern in the base of the luminaire (wall/ceiling installation)
- d) screw in 4 wire regulators in the surface installation holes (suspended installation)
- e) power supply connection
- put a power supply cable through the hole in a base of the frame
- connect the cables accordingly to the markings on the connection terminal
- f) wall, ceiling and pendant installation
- luminaire is fixed to the ceiling or a wall using 4 holes of 6,5mm diameter, the sticker on the side of the base determines the direction of the suspension (INOX wall mounted)

# PXF Lighting 73 Jutrzenki Street, 02-230 Warsaw

JAKOŚCI, ISO 9001:2008

• Systemoryzanie mosilatowany

DEKRA

Corypicol

**2** +48 22 33 44 000, = +48 22 33 44 033

| Power                     | A    | В   | C   | D   | E   | F   |
|---------------------------|------|-----|-----|-----|-----|-----|
| 10W 337x337 INOX rys. b   | 276  | 225 | 276 | 225 | 114 | 20  |
| IP44 10W 307x307 rys. b   | 303  | 250 | 303 | 250 | 126 | 26  |
| 19W 307x307 rys. b        | 290  | 230 | 290 | 230 | 145 | 18  |
| IP44 19W 307x307 rys. b   | 305  | 230 | 305 | 230 | 152 | 25  |
| 19W 437x437 INOX rys. a   | 376  | 297 | 376 | 297 | 142 | 22  |
| IP44 19W rys. a           | 403  | 297 | 403 | 297 | 154 | 34  |
| 29W/32W/23W rys. b        | 390  | 250 | 390 | 250 | 80  | 64  |
| 29W 437x437 INOX rys. b   | 390  | 342 | 395 | 342 | 195 | 22  |
| 38W rys. b                | 578  | 275 | 278 | 151 | 80  | 64  |
| 31W rys. b                | 390  | 170 | 390 | 170 | 155 | 110 |
| 39W/67W rys. b            | 578  | 450 | 578 | 350 | 80  | 64  |
| 44W/71W rys. b            | 1178 | 875 | 278 | 151 | 80  | 64  |
| IP44 29W/32W rys. b       | 385  | 250 | 383 | 250 | 80  | 64  |
| IP44 38W rys. b           | 573  | 275 | 271 | 151 | 80  | 64  |
| IP44 39W/67W rys. b       | 571  | 450 | 573 | 350 | 80  | 64  |
| IP44 44W/71W rys. b       | 1171 | 875 | 273 | 151 | 80  | 64  |
| Q 23W rys. b              | 389  | 250 | 389 | 250 | 270 | 80  |
| Q IP44 23W rys. b         | 397  | 250 | 397 | 250 | 276 | 84  |
| Q 18 W rys. b             | 290  | 230 | 290 | 230 | 146 | 18  |
| Q 18 W IP44 rys. b        | 302  | 230 | 300 | 230 | 150 | 25  |
| Q 28 W/ 36 W rys. b       | 278  | 151 | 578 | 275 | 211 | 80  |
| Q 28 W/ 36 W IP 44 rys. b | 290  | 151 | 588 | 275 | 220 | 86  |