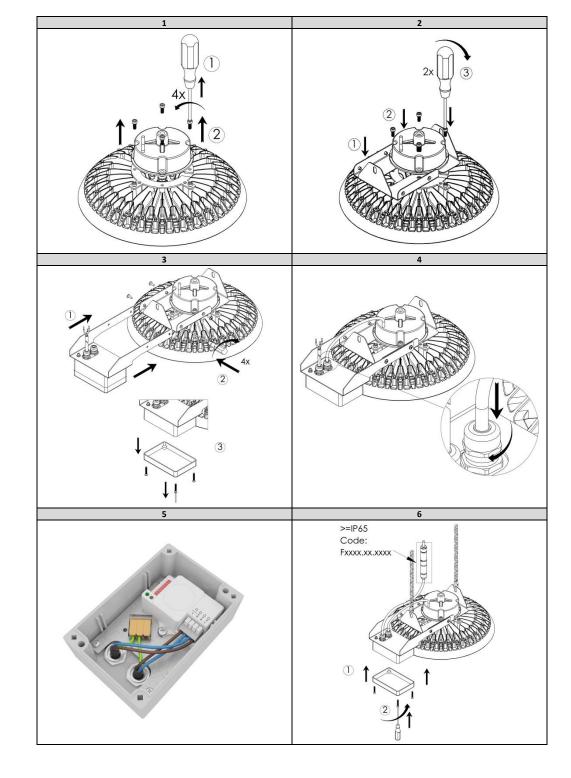

## Important warnings:

The luminaries may be installed by qualified registered personnel only.

Any manipulation inside the luminaire when the power is activated causes the risk of electric shock.

The manufacturer is not responsible for any flaws resulting from non-compliance with these instructions.

The manufacturer reserves the right to change the construction of the product.

Do not install the luminaire in places without sufficient air circulation.

To guarantee safe luminaire functioning, please follow the instructions in the installation instructions.