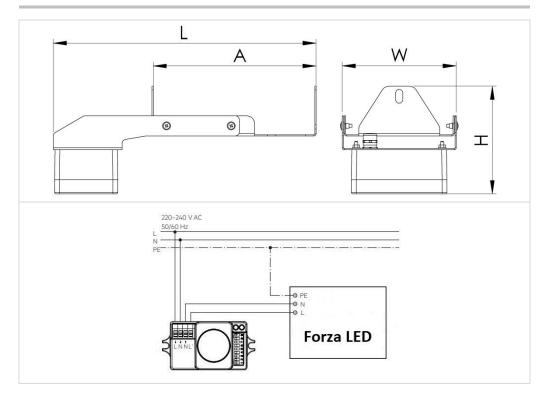

## **S**ENSOR

| Тур  | L   | W   | Н   | Α   | Weight [kg] |
|------|-----|-----|-----|-----|-------------|
| 100W | 275 | 142 | 125 | 200 | 1,1         |
| 150W | 300 | 142 | 128 | 200 | 1,1         |
| 200W | 325 | 142 | 133 | 200 | 1,2         |
| 240W | 325 | 142 | 145 | 200 | 1,2         |