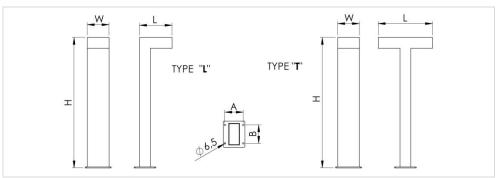

## 220-240V / 50-60Hz

| 220 2404 / 50 00112 |     |     |     |    |    |             |  |
|---------------------|-----|-----|-----|----|----|-------------|--|
| Тур                 | Н   | W   | L   | Α  | В  | Weight [kg] |  |
| L 600               | 600 | 100 | 150 | 85 | 85 | 1,6         |  |
| L 900               | 900 | 100 | 150 | 85 | 85 | 2           |  |
| T 600               | 600 | 100 | 250 | 85 | 85 | 1,7         |  |
| T 900               | 900 | 100 | 250 | 85 | 85 | 2,2         |  |