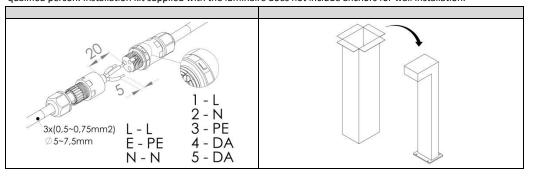

Light source used in this luminaire should be changed by the producer or its service representative or similarly qualified person. Installation kit supplied with the luminaire does not include anchors for wall installation.