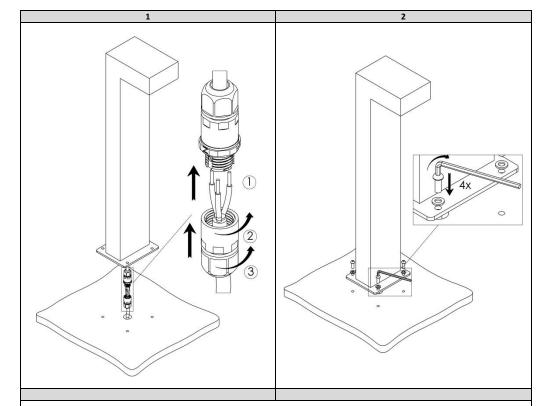

Light source used in this luminaire should be changed by the producer or its service representative or similarly qualified person. Installation kit supplied with the luminaire does not include anchors for wall installation.