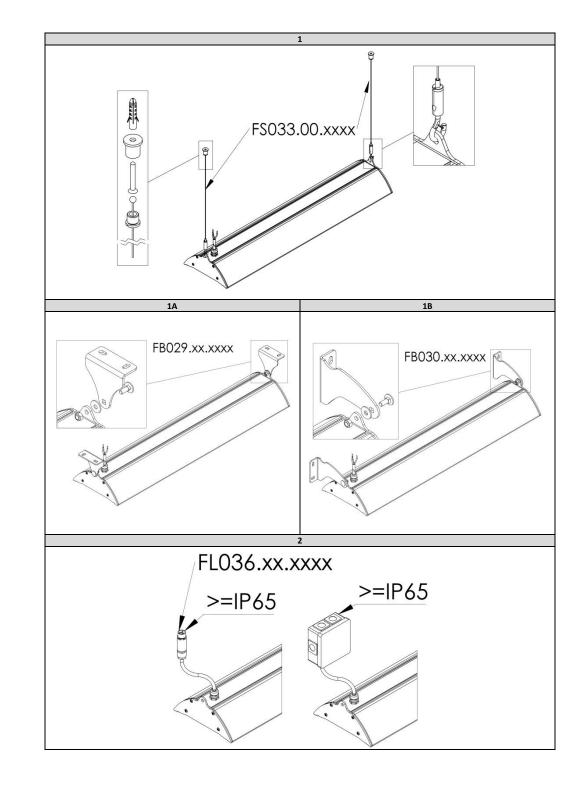

Light source used in this luminaire should be changed by the producer or its service representative or similarly qualified person. Installation kit supplied with the luminaire does not include anchors for ceiling installation. Installation kit supplied with the luminaire does not include anchors for ceiling installation