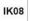

#### 220-240V / 50-60Hz

| Power[W] | L    | W   | Н  | Weight [kg] |
|----------|------|-----|----|-------------|
| 48       | 350  | 170 | 75 | 1,7         |
| 68; 97   | 665  | 170 | 75 | 2,9         |
| 145      | 985  | 170 | 75 | 4,3         |
| 194      | 1305 | 170 | 75 | 5,6         |
| 68; 97   | 350  | 345 | 75 | 3,1         |
| 194      | 665  | 345 | 75 | 5,7         |
| 295      | 985  | 345 | 75 | 8,8         |