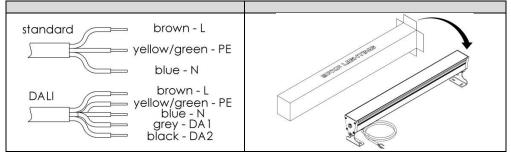

Light source used in this luminaire should be changed by the producer or its service representative or similarly qualified person. Installation kit supplied with the luminaire does not include anchors for ceiling installation. Installation kit supplied with the luminaire does not include anchors for ceiling installation