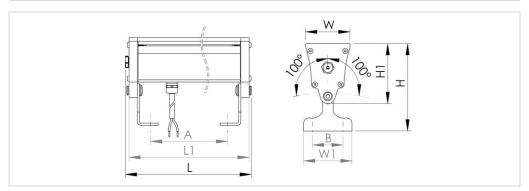

#### 220-240V / 50-60Hz

| Power[W] | L    | L1   | W  | W1 | Α    | В  | Н   | H1 | Wight [kg] |
|----------|------|------|----|----|------|----|-----|----|------------|
| 9        | 340  | 324  | 64 | 70 | 262  | 44 | 126 | 86 | 1,4        |
| 16       | 640  | 624  | 64 | 70 | 562  | 44 | 126 | 86 | 2,3        |
| 23       | 940  | 924  | 64 | 70 | 862  | 44 | 126 | 86 | 3,2        |
| 30       | 1240 | 1224 | 64 | 70 | 1162 | 44 | 126 | 86 | 4,4        |
| 19       | 650  | 634  | 64 | 70 | 572  | 44 | 126 | 86 | 2,2        |
| 38       | 1240 | 1224 | 64 | 70 | 1162 | 44 | 126 | 86 | 4,2        |