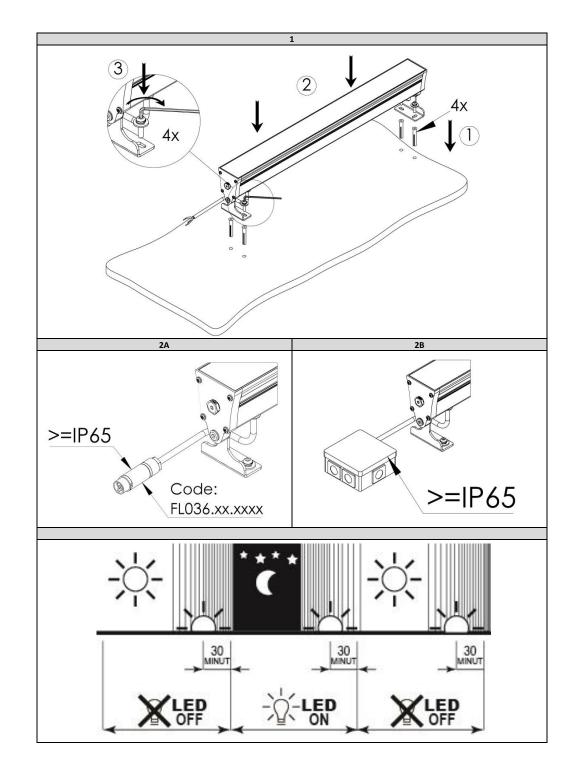

Light source used in this luminaire should be changed by the producer or its service representative or similarly qualified person. Installation kit supplied with the luminaire does not include anchors for ceiling installation. Installation kit supplied with the luminaire does not include anchors for ceiling installation

### Important warnings:

The luminaries may be installed by qualified registered personnel only.

Any manipulation inside the luminaire when the power is activated causes the risk of electric shock.

The manufacturer is not responsible for any flaws resulting from non-compliance with these instructions.

The manufacturer reserves the right to change the construction of the product.  $\label{eq:construction}$ 

Do not install the luminaire in places without sufficient air circulation.

To guarantee safe luminaire functioning, please follow the instructions in the installation instructions.