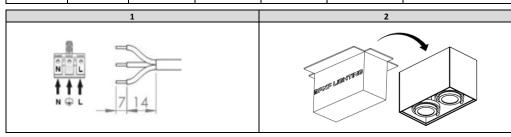

## 220-240V / 50-60Hz

| TYPE | W[mm] | H [mm] | L [mm] | A[mm] | K[mm] | Weight [kg] |
|------|-------|--------|--------|-------|-------|-------------|
| 1X   | 95    | 125    | -      | 46    | 90    | 0,7         |
| 2X   | 180   | 125    | 95     | 110   | 20    | 1,2         |

The light source of this luminaire is not replaceable Installation kit supplied with the luminaire does not include anchors for installation.