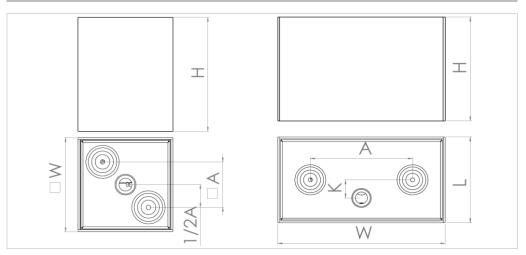

## 220-240V / 50-60Hz

| TYPE | W[mm] | H [mm] | L [mm] | A[mm] | K[mm] | Weight [kg] |
|------|-------|--------|--------|-------|-------|-------------|
| 1X   | 95    | 125    | -      | 46    | 90    | 0,7         |
| 2X   | 180   | 125    | 95     | 110   | 20    | 1,2         |