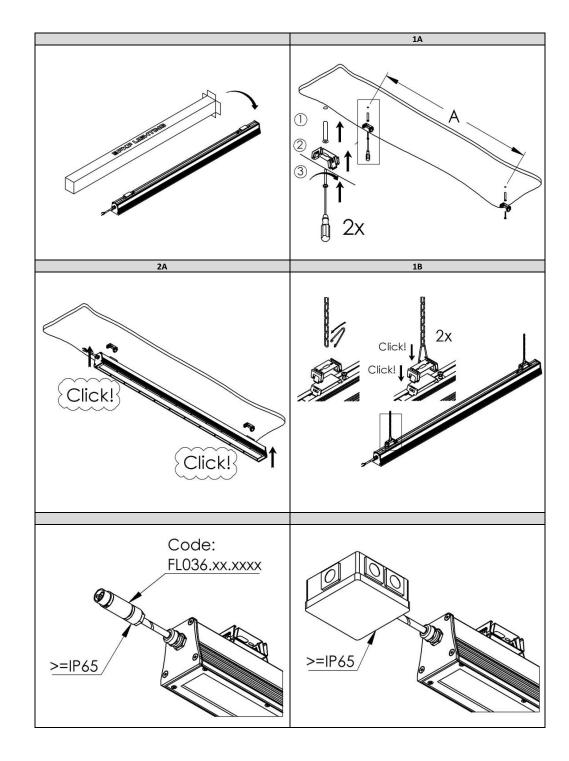

Light source used in this luminaire should be changed by the producer or its service representative or similarly qualified person. Installation kit supplied with the luminaire does not include anchors for ceiling installation. Installation kit supplied with the luminaire does not include anchors for ceiling installation.