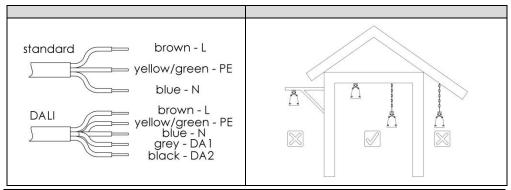

## Important warnings:

The luminaries may be installed by qualified registered personnel only.

Any manipulation inside the luminaire when the power is activated causes the risk of electric shock.

The manufacturer is not responsible for any flaws resulting from non-compliance with these instructions.

The manufacturer reserves the right to change the construction of the product.

Do not install the luminaire in places without sufficient air circulation.

To guarantee safe luminaire functioning, please follow the instructions in the installation instructions.