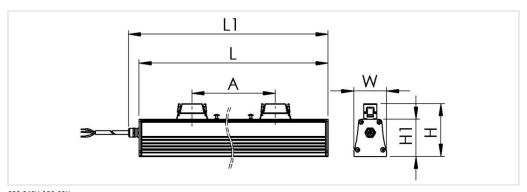

## 220-240V / 50-60Hz

| Power[W] | L    | L1   | Α          | W  | Н   | H1 | Weight [kg] |
|----------|------|------|------------|----|-----|----|-------------|
| 23/27    | 910  | 935  | Adjustable | 62 | 100 | 70 | 2,3         |
| 30/35    | 1200 | 1225 | Adjustable | 62 | 100 | 70 | 3,1         |
| 37/43    | 1490 | 2515 | Adjustable | 62 | 100 | 70 | 3,8         |