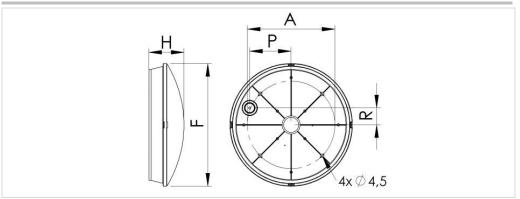

## 220-240V / 50-60Hz

| Power [W] | F   | Н  | Α   | Р   | R  | Weight [kg] |
|-----------|-----|----|-----|-----|----|-------------|
| 12        | 315 | 90 | 225 | 106 | 44 | 0,8         |
| 19        | 315 | 90 | 225 | 106 | 44 | 0,8         |