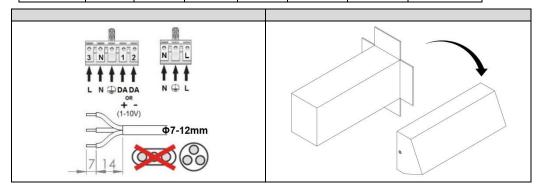

Light source used in this luminaire should be changed by the producer or its service representative or similarly qualified person. Installation kit supplied with the luminaire does not include anchors for wall installation.