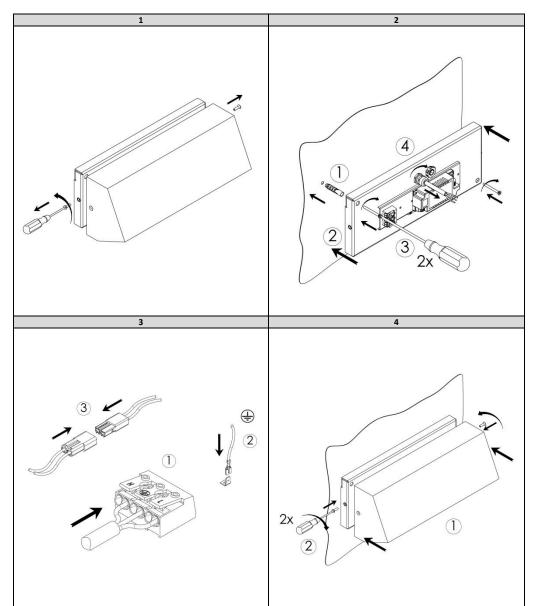

Light source used in this luminaire should be changed by the producer or its service representative or similarly qualified person. Installation kit supplied with the luminaire does not include anchors for wall installation.