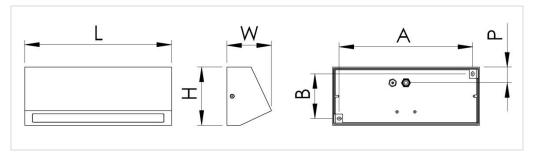

## 220-240V / 50-60Hz

| Power [W] | L [mm] | H [mm] | W [mm] | A [mm] | B [MM] | P [mm] | Weight [kg] |
|-----------|--------|--------|--------|--------|--------|--------|-------------|
| 6; 13     | 330    | 130    | 100    | 300    | 100    | 30     | 1,2         |
| 16; 25    | 610    | 130    | 100    | 580    | 100    | 30     | 2,1         |