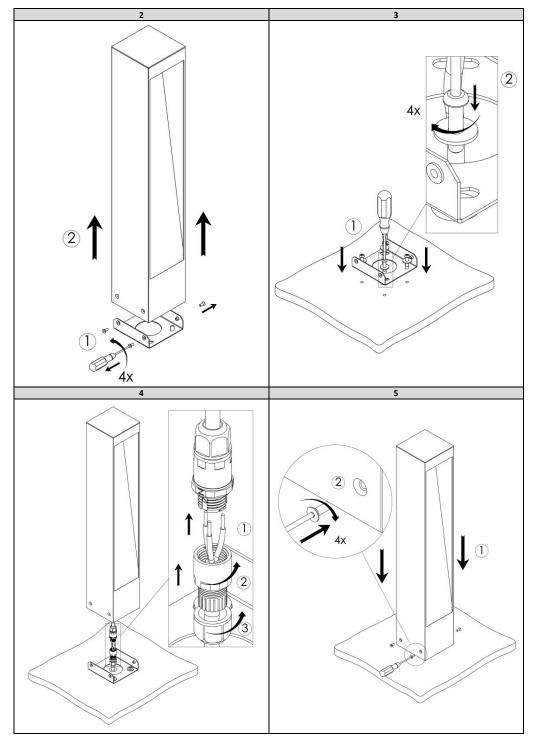

arantee safe luminaire functioning, please follow the instructions in the installation instructions.

## PXF Lighting website: www.pxf.pl



The European Directive 2002/96/EC on waste electrical and electronic equipment, requires that electric and electronic devices must be disposed of in the normal household waste. The crossed out wheeled bin is reproduced in order to remind obligations towards separate collection. For correct disposal, please use authorized waste disposal facilities or return to the distributor at the date a new lighting fitting is purchased. Lamps, if disposed together with the lighting fitting, shall not be broken up since they contain substances which are highly polluting to the environment. Unauthorized disposal of the foregoing waste material is punishable by law.