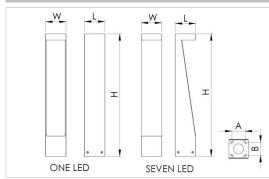

## ONE LED SEVEN LED

**PXF** Lighting

000

LED

CE

73 Jutrzenki Street

02-230 Warsaw

tel.: +48 22 33 44 000

## 220-240V / 50-60Hz

| Тур       | Н   | W   | L   | Α  | В  | Weight [kg] |
|-----------|-----|-----|-----|----|----|-------------|
| ONE LED   | 600 | 100 | 100 | 65 | 65 | 1,9         |
| ONE LED   | 900 | 100 | 100 | 65 | 65 | 2,4         |
| SEVEN LED | 600 | 100 | 100 | 65 | 65 | 1,9         |
| SEVEN LED | 900 | 100 | 100 | 65 | 65 | 2,4         |