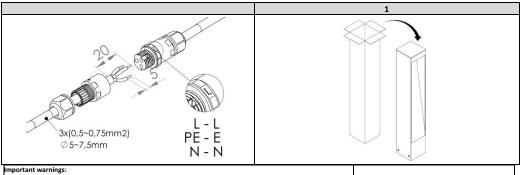

NSTALLATION MANUAL

## ONE LED SEVEN LED





**PXF** Lighting

000

LED

CE

73 Jutrzenki Street

02-230 Warsaw

tel.: +48 22 33 44 000

fax: +48 22 33 44 033

**(** 

www.pxf.pl

**IP65** 

## 220-240V / 50-60Hz

| Тур       | Н   | W   | L   | Α  | В  | Weight [kg] |
|-----------|-----|-----|-----|----|----|-------------|
| ONE LED   | 600 | 100 | 100 | 65 | 65 | 1,9         |
| ONE LED   | 900 | 100 | 100 | 65 | 65 | 2,4         |
| SEVEN LED | 600 | 100 | 100 | 65 | 65 | 1,9         |
| SEVEN LED | 900 | 100 | 100 | 65 | 65 | 2,4         |

Light source in the fitting cannot be switched or replaced by anyone but manufacturer, his

Service representative or similarly qualified personnel. Installation kit supplied with the luminaire does not include anchors for in-ground installation.



The luminaries may be installed by qualified registered personnel only.

Any manipulation inside the luminaire when the power is activated causes the risk of electric shock.

The manufacturer is not responsible for any flaws resulting from non-compliance with these instructions. The manufacturer reserves the right to change the construction of the product.

Do not install the luminaire in places without sufficient air circulation.

To guarantee safe luminaire functioning, please follow the instructions in the installation instructions.

## PXF Lighting website: www.pxf.pl



The European Directive 2002/96/EC on waste electrical and electronic equipment, requires that electric and electronic devices must be disposed of in the normal household waste. The crossed out wheeled bin is reproduc