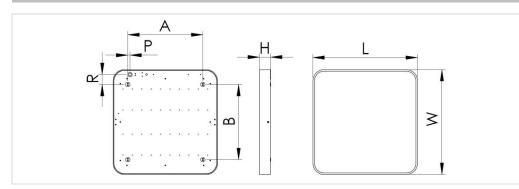

## 220-240V / 50-60Hz

| Тур       | Power[W] | L    | w   | Н  | Α   | В   | Р   | R  | Weight [kg] |
|-----------|----------|------|-----|----|-----|-----|-----|----|-------------|
| Square    | 32;41    | 600  | 600 | 65 | 430 | 430 | 12  | 57 | 4,5         |
| Rectangle | 32;41    | 1100 | 300 | 65 | 900 | 230 | 450 | 0  | 4,5         |