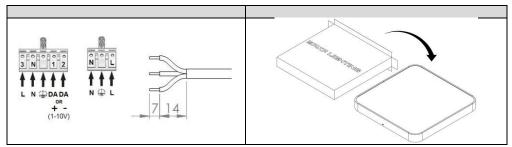

Light source used in this luminaire should be changed by the producer or its service representative or similarly qualified person. Installation kit supplied with the luminaire does not include anchors for ceiling installation. Installation kit supplied with the luminaire does not include anchors for ceiling installation.