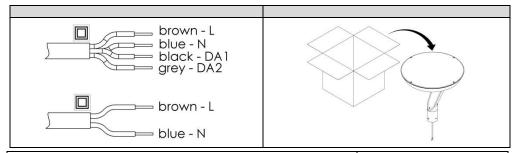

## **PARCO LED**

220-240V / 50-60Hz

| Power[W]  | D   | Н   | Weight [kg] |
|-----------|-----|-----|-------------|
| 9; 18; 28 | 482 | 471 | 8,5         |

Light source used in this luminaire should be changed by the producer or its service representative or similarly qualified person. Installation kit supplied with the luminaire does not include anchors for ceiling installation. Installation kit supplied with the luminaire does not include an IP65 hermetic connector.