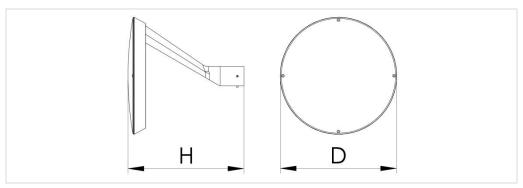

## **PARCO LED**

220-240V / 50-60Hz

| Power[W]  | D   | Н   | Weight [kg] |
|-----------|-----|-----|-------------|
| 9; 18; 28 | 482 | 471 | 8,5         |

Light source used in this luminaire should be changed by the producer or its service representative or similarly qualified person. Installation kit supplied with the luminaire does not include anchors for ceiling installation. Installation kit supplied with the luminaire does not include an IP65 hermetic connector.