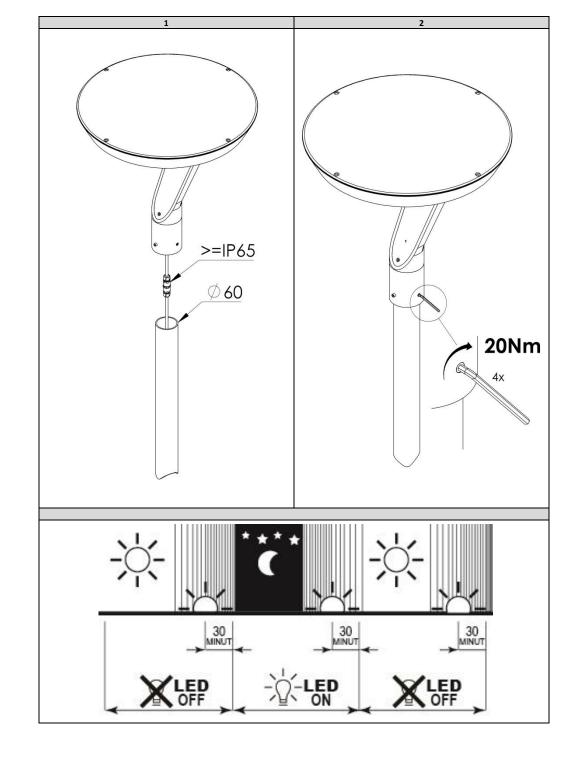

## **PARCO LED**

220-240V / 50-60Hz

| Power[W]  | D   | Н   | Weight [kg] |
|-----------|-----|-----|-------------|
| 9; 18; 28 | 482 | 471 | 8,5         |

Light source used in this luminaire should be changed by the producer or its service representative or similarly qualified person. Installation kit supplied with the luminaire does not include anchors for ceiling installation. Installation kit supplied with the luminaire does not include an IP65 hermetic connector.