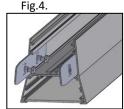

### Light-line installation:

- a) Follow points a-f from section 2 for each luminaire in the line.
- b) In order to join two luminaires together, slide a central joint into the first and two side ones, next, tighten the screws to the profile.as in Fig. 4
- c) Slide the second luminaire onto the central joint and tighten the screws
- d) Connect the fast connectors on each end together.
- e) Aftern full line assembly, put the end caps on both ends as in Fig. 3
- f) Connect the power supply accordingly to the markings on the connection terminal
- g) Install the masking cover (it is is included in the set)