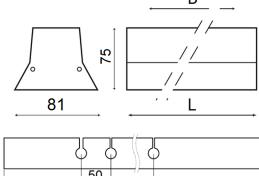

#### 1. Dimensions:

| 2. Difficitions. |                  |                                                      |                                                       |                    |                                                    |
|------------------|------------------|------------------------------------------------------|-------------------------------------------------------|--------------------|----------------------------------------------------|
| Power<br>[W]     | Length<br>L [mm] | Suspension points distance w/ a masking cover B [mm] | Suspension points distance w/o a masking cover B [mm] | Distance<br>A [mm] | Weight/<br>weight w/ a<br>masking<br>cover<br>[kg] |
| 25               | 1200             | 840                                                  | adjustable                                            | 180                | 3,00 / 3,25                                        |
| 38               | 1800             | 1260                                                 | adjustable                                            | 270                | 4,00 / 4,40                                        |
| 61               | 3000             | 2100                                                 | adjustable                                            | 450                | 7,20 / 7,80                                        |
| 52               | 1150             | 790                                                  | adjustable                                            | 180                | 3,30 / 3,55                                        |
| 74               | 1720             | 1180                                                 | adjustable                                            | 270                | 4,8 / 5,2                                          |
| 123              | 2865             | 1965                                                 | adjustable                                            | 450                | 8,0 / 8,6                                          |
|                  |                  |                                                      |                                                       |                    |                                                    |