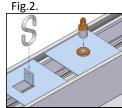

### 2. Installation:

- a) Turn off the power in the circuit the luminaire is going to be connected to.
- b) Assemble the suspension kits (accordingly to the suspension manual).
- c) Take the luminaire out of the package.
- d) Slide in the suspension hitches as in fig.1.
- e) Install the suspension regulators or chains (depending on the suspension type) as in fig.2.
- f) Thread the suspension wires through the regulators (simple suspension type).
- g) Connect the power supply accordingly to the markings on the connection terminal.
- h) In case of a single-mounted luminaire (OPAL) cut the diffuser as in Fig. 5
- i) Put the end caps on the luminaire as in Fig. 3.
- j) Install the masking cover (if it is included in the set)