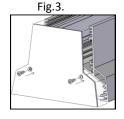

### 2. Installation:

- a) Turn off the power in the circuit the luminaire is going to be connected to.
- b) Assemble the suspension kits (accordingly to the suspension manual).
- c) Take the luminaire out of the package.
- d) Slide in the suspension hitches as in fig.1.
- e) Install the suspension regulators or chains (depending on the suspension type) as in fig.2.
- f) Thread the suspension wires through the regulators (simple suspension type).
- g) Connect the power supply accordingly to the markings on the connection terminal.
- h) In case of a single-mounted luminaire (OPAL) cut the diffuser as in Fig. 5
- i) Put the end caps on the luminaire as in Fig. 3.
- j) Install the masking cover (if it is included in the set)

### Light-line installation:

- a) Follow points a-f from section 2 for each luminaire in the line.
- b) In order to join two luminaires together, slide a central joint into the first and two side ones, next, tighten the screws to the profile.as in Fig. 4
- c) Slide the second luminaire onto the central joint and tighten the screws
- d) Connect the fast connectors on each end together.
- e) Aftern full line assembly, put the end caps on both ends as in Fig. 3
- f) Connect the power supply accordingly to the markings on the connection terminal
- g) Install the masking cover (it is is included in the set)