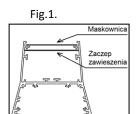

### 2. Installation:

- a) Turn off the power in the circuit the luminaire is going to be connected to.
- b) Assemble the suspension kits (accordingly to the suspension manual).
- c) Take the luminaire out of the package.
- d) Slide in the suspension hitches as in fig.1.
- e) Install the suspension regulators or chains (depending on the suspension type) as in fig.2.
- f) Thread the suspension wires through the regulators (simple suspension type).
- g) Connect the power supply accordingly to the markings on the connection terminal.
- h) In case of a single-mounted luminaire (OPAL) cut the diffuser as in Fig. 5
- i) Put the end caps on the luminaire as in Fig. 3.
- j) Install the masking cover (if it is included in the set)