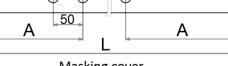

#### 1. Dimensions:

| 2. Difficitions. |                  |                                                      |                                                       |                    |                                                    |
|------------------|------------------|------------------------------------------------------|-------------------------------------------------------|--------------------|----------------------------------------------------|
| Power<br>[W]     | Length<br>L [mm] | Suspension points distance w/ a masking cover B [mm] | Suspension points distance w/o a masking cover B [mm] | Distance<br>A [mm] | Weight/<br>weight w/ a<br>masking<br>cover<br>[kg] |
| 25               | 1200             | 840                                                  | adjustable                                            | 180                | 3,00 / 3,25                                        |
| 38               | 1800             | 1260                                                 | adjustable                                            | 270                | 4,00 / 4,40                                        |
| 61               | 3000             | 2100                                                 | adjustable                                            | 450                | 7,20 / 7,80                                        |
| 52               | 1150             | 790                                                  | adjustable                                            | 180                | 3,30 / 3,55                                        |
| 74               | 1720             | 1180                                                 | adjustable                                            | 270                | 4,8 / 5,2                                          |
| 123              | 2865             | 1965                                                 | adjustable                                            | 450                | 8,0 / 8,6                                          |
|                  |                  |                                                      |                                                       |                    |                                                    |

Masking cover