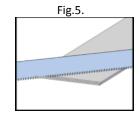

### 2. Installation:

- a) Turn off the power in the circuit the luminaire is going to be connected to.
- b) Assemble the suspension kits (accordingly to the suspension manual).
- c) Take the luminaire out of the package.
- d) Slide in the suspension hitches as in fig.1.
- e) Install the suspension regulators or chains (depending on the suspension type) as in fig.2.
- f) Thread the suspension wires through the regulators (simple suspension type).
- g) Connect the power supply accordingly to the markings on the connection terminal.
- h) In case of a single-mounted luminaire (OPAL) cut the diffuser as in Fig. 5
- i) Put the end caps on the luminaire as in Fig. 3.
- j) Install the masking cover (if it is included in the set)