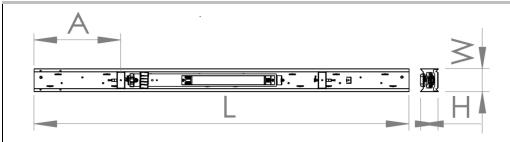

## POKER Q LS LED

| Power [W]        | L [mm] | W [mm] | H [mm] | E [mm] | A[mm]<br>MIN-MAX | Weight [kg] |
|------------------|--------|--------|--------|--------|------------------|-------------|
| 18/25/38/54      | 1132   | 73.5   | 54     | 105    | 100-250          | 2           |
| 27/37/55/78      | 1692   | 73.5   | 54     | 105    | 100-250          | 2,8         |
| 44/61/88/130/182 | 2812   | 73.5   | 54     | 105    | 100-300          | 4           |