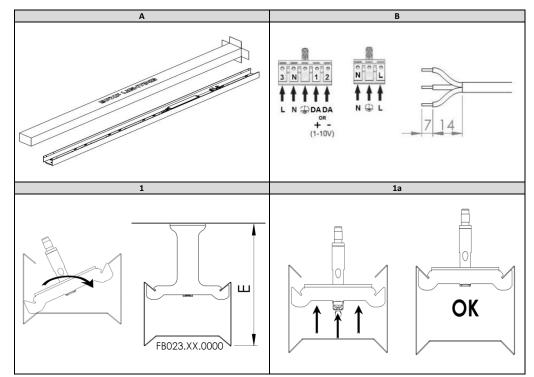

Light source used in this luminaire should be changed by the producer or its service representative or similarly qualified person. Installation kit supplied with the luminaire does not include anchors for ceiling installation.

## Important warnings:

The luminaries may be installed by qualified registered personnel only.

Any manipulation inside the luminaire when the power is activated causes the risk of electric shock.

The manufacturer is not responsible for any flaws resulting from non-compliance with these instructions.

The manufacturer reserves the right to change the construction of the product.

Do not install the luminaire in places without sufficient air circulation.

To guarantee safe luminaire functioning, please follow the instructions in the installation instructions.