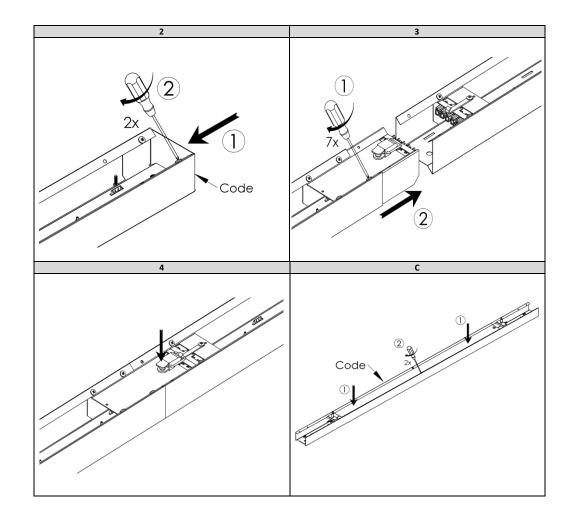

Light source used in this luminaire should be changed by the producer or its service representative or similarly qualified person. Installation kit supplied with the luminaire does not include anchors for ceiling installation.

## Important warnings:

The luminaries may be installed by qualified registered personnel only.

Any manipulation inside the luminaire when the power is activated causes the risk of electric shock.

The manufacturer is not responsible for any flaws resulting from non-compliance with these instructions.

The manufacturer reserves the right to change the construction of the product.

Do not install the luminaire in places without sufficient air circulation.

To guarantee safe luminaire functioning, please follow the instructions in the installation instructions.