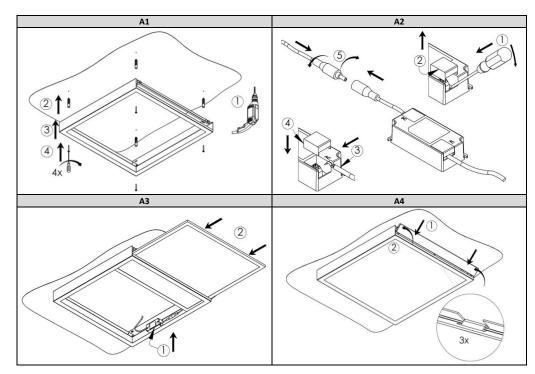

arantee safe luminaire functioning, please follow the instructions in the installation instructions.

## PXF Lighting website: www.pxf.pl



The European Directive 2002/96/EC on waste electrical and electronic equipment, requires that electric and electronic devices must be disposed of in the normal household waste. The crossed out wheeled bin is reproduced in order to remind obligations towards separate collection. For correct disposal, please use authorized waste disposal facilities or return to the distributor at the date a new lighting fitting is purchased. Lamps, if disposed together with the lighting fitting, shall not be broken up since they contain substances which are highly polluting to the environment. Unauthorized disposal of the foregoing waste material is punishable by law.