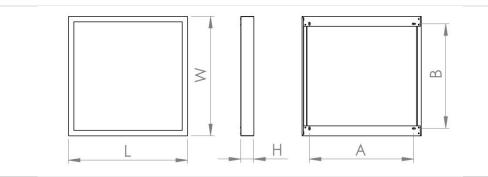

## 220-240V/ 50-60Hz

|                       | Pic. | Power [W] | W<br>[mm] | L<br>[mm] | H<br>[mm] | A<br>[mm] | B<br>[mm] | K max<br>[mm] | J [mm] | Weight of<br>the set [kg] |
|-----------------------|------|-----------|-----------|-----------|-----------|-----------|-----------|---------------|--------|---------------------------|
| Surface<br>mounting   | •    | 34W; 36W  | 605       | 605       | 67        | 530       | 530       | -             | -      | 3.4kg                     |
|                       | Α    | 35W; 40W  | 305       | 1205      | 67        | 1130      | 230       | -             | -      | 4,1kg                     |
| Suspended<br>mounting | в    | 34W; 36W  | 595       | 595       | 67        | -         | -         | 1200          | 530    | 3.5kg                     |
|                       | Б    | 35W; 40W  | 295       | 1195      | 67        | -         | -         | 1200          | 2x565  | 4,2kg                     |
| Panel<br>mounting     | с    | 34W; 36W  | 595       | 595       | 34        | -         | -         | -             | -      | 1.6kg                     |
|                       |      | 35W; 40W  | 295       | 1195      | 34        | -         | -         | -             | -      | 1,6kg                     |