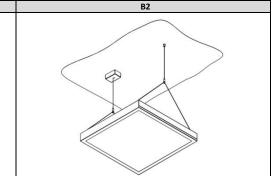

## 220-240V/ 50-60Hz

|                       | Pic. | Power [W] | W<br>[mm] | L<br>[mm] | H<br>[mm] | A<br>[mm] | B<br>[mm] | K max<br>[mm] | J [mm] | Weight of<br>the set [kg] |
|-----------------------|------|-----------|-----------|-----------|-----------|-----------|-----------|---------------|--------|---------------------------|
| Surface<br>mounting   | •    | 34W; 36W  | 605       | 605       | 67        | 530       | 530       | -             | -      | 3.4kg                     |
|                       | Α    | 35W; 40W  | 305       | 1205      | 67        | 1130      | 230       | -             | -      | 4,1kg                     |
| Suspended<br>mounting | в    | 34W; 36W  | 595       | 595       | 67        | -         | -         | 1200          | 530    | 3.5kg                     |
|                       | Б    | 35W; 40W  | 295       | 1195      | 67        | -         | -         | 1200          | 2x565  | 4,2kg                     |
| Panel<br>mounting     | с    | 34W; 36W  | 595       | 595       | 34        | -         | -         | -             | -      | 1.6kg                     |
|                       |      | 35W; 40W  | 295       | 1195      | 34        | -         | -         | -             | -      | 1,6kg                     |