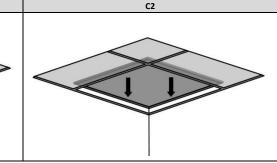

## 220-240V/ 50-60Hz

|                       | Pic. | Power [W] | W<br>[mm] | L<br>[mm] | H<br>[mm] | A<br>[mm] | B<br>[mm] | K max<br>[mm] | J [mm] | Weight of<br>the set [kg] |
|-----------------------|------|-----------|-----------|-----------|-----------|-----------|-----------|---------------|--------|---------------------------|
| Surface<br>mounting   | •    | 34W; 36W  | 605       | 605       | 67        | 530       | 530       | -             | -      | 3.4kg                     |
|                       | Α    | 35W; 40W  | 305       | 1205      | 67        | 1130      | 230       | -             | -      | 4,1kg                     |
| Suspended<br>mounting | в    | 34W; 36W  | 595       | 595       | 67        | -         | -         | 1200          | 530    | 3.5kg                     |
|                       | Б    | 35W; 40W  | 295       | 1195      | 67        | -         | -         | 1200          | 2x565  | 4,2kg                     |
| Panel<br>mounting     | с    | 34W; 36W  | 595       | 595       | 34        | -         | -         | -             | -      | 1.6kg                     |
|                       |      | 35W; 40W  | 295       | 1195      | 34        | -         | -         | -             | -      | 1,6kg                     |