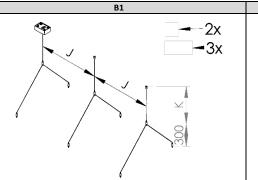

## 220-240V/ 50-60Hz

|                       | Pic. | Power [W] | W<br>[mm] | L<br>[mm] | H<br>[mm] | A<br>[mm] | B<br>[mm] | K max<br>[mm] | J [mm] | Weight of<br>the set [kg] |
|-----------------------|------|-----------|-----------|-----------|-----------|-----------|-----------|---------------|--------|---------------------------|
| Surface<br>mounting   | •    | 34W; 36W  | 605       | 605       | 67        | 530       | 530       | -             | -      | 3.4kg                     |
|                       | Α    | 35W; 40W  | 305       | 1205      | 67        | 1130      | 230       | -             | -      | 4,1kg                     |
| Suspended<br>mounting | в    | 34W; 36W  | 595       | 595       | 67        | -         | -         | 1200          | 530    | 3.5kg                     |
|                       | Б    | 35W; 40W  | 295       | 1195      | 67        | -         | -         | 1200          | 2x565  | 4,2kg                     |
| Panel<br>mounting     | с    | 34W; 36W  | 595       | 595       | 34        | -         | -         | -             | -      | 1.6kg                     |
|                       |      | 35W; 40W  | 295       | 1195      | 34        | -         | -         | -             | -      | 1,6kg                     |