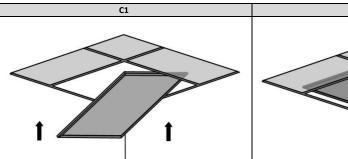

## 220-240V/ 50-60Hz

|                       | Pic. | Power [W] | W<br>[mm] | L<br>[mm] | H<br>[mm] | A<br>[mm] | B<br>[mm] | K max<br>[mm] | J [mm] | Weight of<br>the set [kg] |
|-----------------------|------|-----------|-----------|-----------|-----------|-----------|-----------|---------------|--------|---------------------------|
| Surface<br>mounting   | •    | 34W; 36W  | 605       | 605       | 67        | 530       | 530       | -             | -      | 3.4kg                     |
|                       | Α    | 35W; 40W  | 305       | 1205      | 67        | 1130      | 230       | -             | -      | 4,1kg                     |
| Suspended<br>mounting | в    | 34W; 36W  | 595       | 595       | 67        | -         | -         | 1200          | 530    | 3.5kg                     |
|                       | Б    | 35W; 40W  | 295       | 1195      | 67        | -         | -         | 1200          | 2x565  | 4,2kg                     |
| Panel<br>mounting     | с    | 34W; 36W  | 595       | 595       | 34        | -         | -         | -             | -      | 1.6kg                     |
|                       |      | 35W; 40W  | 295       | 1195      | 34        | -         | -         | -             | -      | 1,6kg                     |