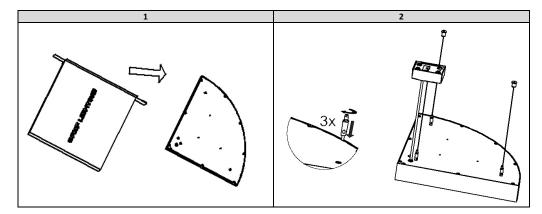

## **QUARTER LED**

| Power<br>[W] | F   | Н  | Α   | Р  | Weight [kg] |
|--------------|-----|----|-----|----|-------------|
| 13W          | 400 | 62 | 280 | 15 | 2.8         |