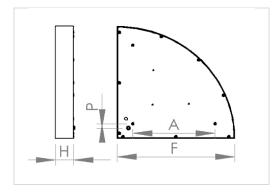

## **QUARTER LED**

| Power<br>[W] | F   | Н  | Α   | Р  | Weight [kg] |
|--------------|-----|----|-----|----|-------------|
| 13W          | 400 | 62 | 280 | 15 | 2.8         |