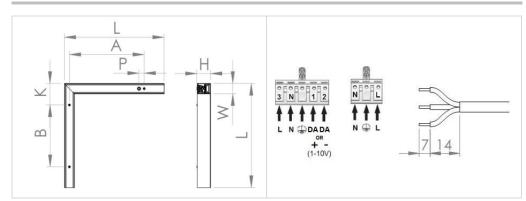

## SIGMA II TRIMLESS CORNER LED

| Power<br>[W] | L [mm] | W[mm] | H [mm] | A [mm] | B [mm] | K [mm] | P [mm] | Weight<br>[kg] |
|--------------|--------|-------|--------|--------|--------|--------|--------|----------------|
| 25           | 587    | 57    | 77     | 432    | 342    | 119    | 30     | 2.7            |