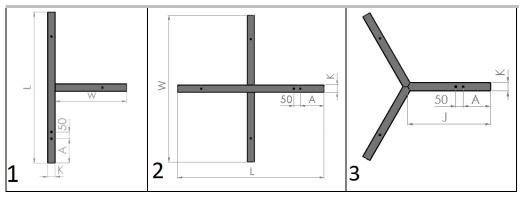

## 220-240V/50-60Hz

| Туре | Power [W] | L [mm] | W [mm] | K [mm] | J [mm] | Α  | Weight [kg] |
|------|-----------|--------|--------|--------|--------|----|-------------|
| 1    | 36        | 1117   | 530    | 57     |        | 90 | 4,1         |
| 2    | 48        | 1117   | 1117   | 57     | -      | 90 | 5,4         |
| 3    | 36        | -      | -      | 57     | 550    | 90 | 4,1         |