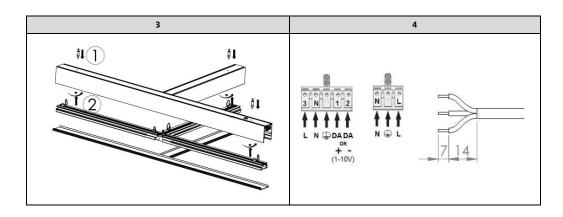

Light source used in this luminaire should be changed by the producer or its service representative or similarly qualified person. Installation kit supplied with the luminaire does not include anchors for ceiling installation.