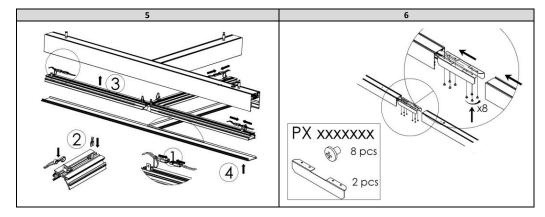

Light source used in this luminaire should be changed by the producer or its service representative or similarly qualified person. Installation kit supplied with the luminaire does not include anchors for ceiling installation.