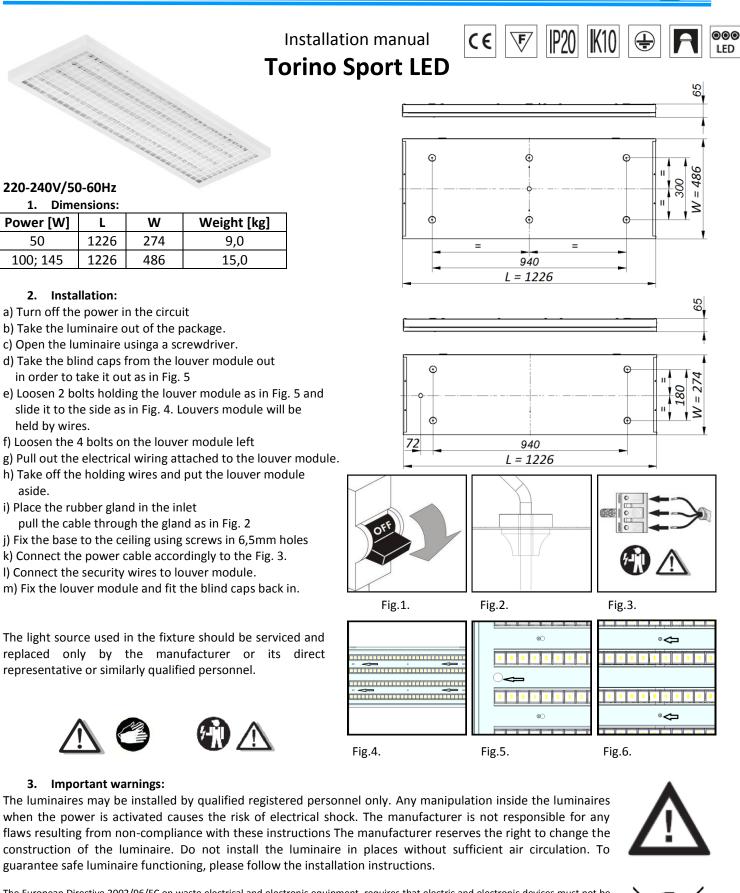

## **FPXF LIGHTING**

## PXF Lighting 73 Jutrzenki Street 02-230 Warsaw

🖀 +48 22 33 44 000, 🖃 +48 22 33 44 033





The European Directive 2002/96/EC on waste electrical and electronic equipment, requires that electric and electronic devices must not be disposed of in the normal household waste. The crossed out wheeled bin is reproduced in order to remind obligations towards separate collection. For correct disposal, please use authorized waste disposal facilities or return to the distributor at the date a new lighting fitting is purchased. Lamps, if disposed together with the lighting fitting, shall not be broken up since they contain substances which are highly polluting to the environment. Unauthorized disposal of the foregoing waste material is punishable by law.