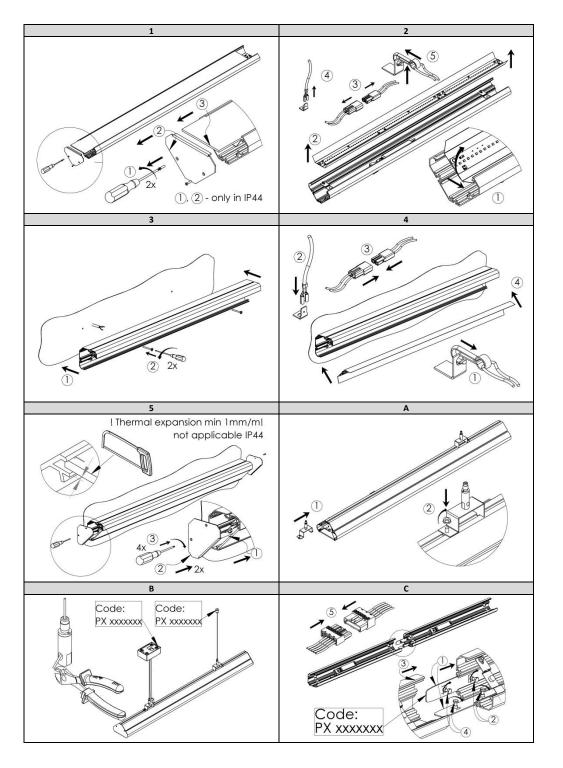

Light source in the fitting cannot be switched or replaced by anyone but manufacturer, his Service representative or similarly qualified personnel. Installation kit supplied with the luminaire does not include anchors for ceiling installation.

### Important warnings:

The luminaries may be installed by qualified registered personnel only.

Any manipulation inside the luminaire when the power is activated causes the risk of electric shock.

The manufacturer is not responsible for any flaws resulting from non-compliance with these instructions.