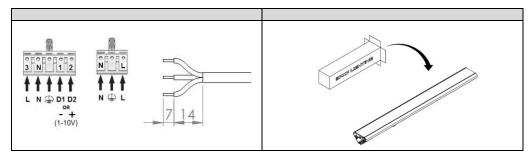

## 220-240V / 50-60Hz

| L [mm] | B [mm]                                             | Weight [kg]                                                                       |
|--------|----------------------------------------------------|-----------------------------------------------------------------------------------|
| 583    | 383                                                | 1,5                                                                               |
| 1183   | 783                                                | 2,7                                                                               |
| 1483   | 1083                                               | 3,3                                                                               |
| 875    | 475                                                | 2,3                                                                               |
| 1165   | 765                                                | 2,9                                                                               |
| 1455   | 1055                                               | 3,7                                                                               |
| 1745   | 1345                                               | 4,4                                                                               |
| 300    | 154                                                | 1,0                                                                               |
|        | 583<br>1183<br>1483<br>875<br>1165<br>1455<br>1745 | 583 383<br>1183 783<br>1483 1083<br>875 475<br>1165 765<br>1455 1055<br>1745 1345 |