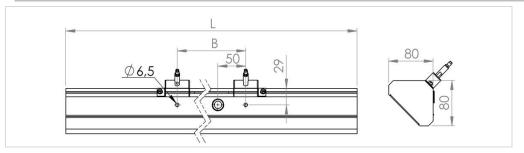

## 220-240V / 50-60Hz

| L [mm] | B [mm]                                             | Weight [kg]                                                                       |
|--------|----------------------------------------------------|-----------------------------------------------------------------------------------|
| 583    | 383                                                | 1,5                                                                               |
| 1183   | 783                                                | 2,7                                                                               |
| 1483   | 1083                                               | 3,3                                                                               |
| 875    | 475                                                | 2,3                                                                               |
| 1165   | 765                                                | 2,9                                                                               |
| 1455   | 1055                                               | 3,7                                                                               |
| 1745   | 1345                                               | 4,4                                                                               |
| 300    | 154                                                | 1,0                                                                               |
|        | 583<br>1183<br>1483<br>875<br>1165<br>1455<br>1745 | 583 383<br>1183 783<br>1483 1083<br>875 475<br>1165 765<br>1455 1055<br>1745 1345 |