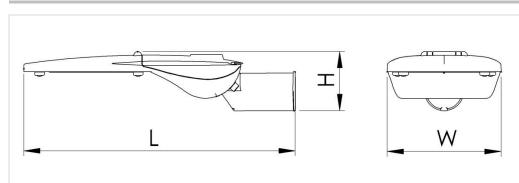

## 220-240V / 50-60Hz

| Power[W]           | w   | Н   | L   | Weight [kg] |
|--------------------|-----|-----|-----|-------------|
| 18; 31; 49; 72; 98 | 230 | 126 | 548 | 4,1         |

is punishable by law.