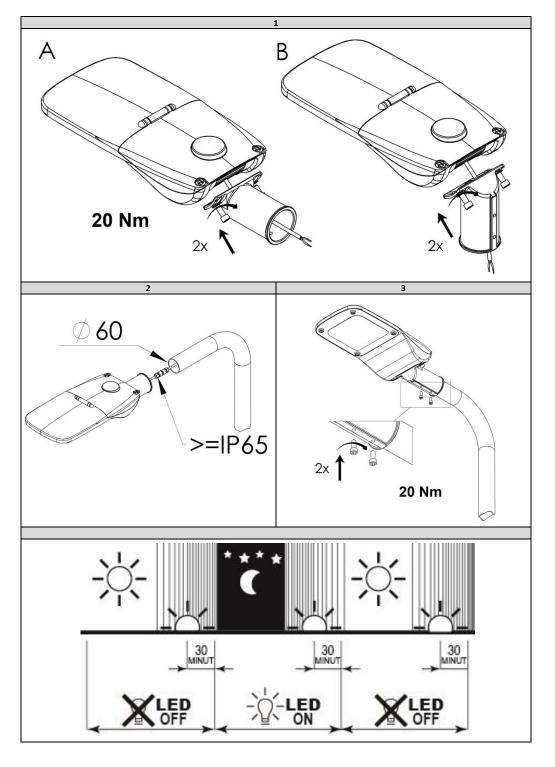

Light source used in this luminaire should be changed by the producer or its service representative or similarly qualified person. Installation kit supplied with the luminaire does not include anchors for ceiling installation. Installation kit supplied with the luminaire does not include an IP68 hermetic connector.