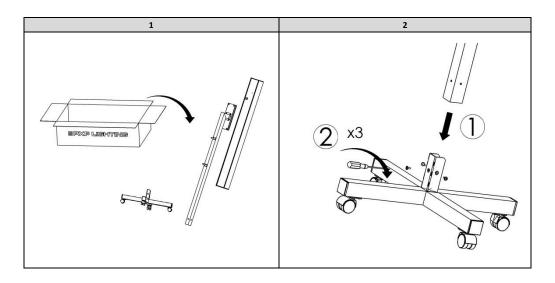

To guarantee safe luminaire functioning, please follow the instructions in the installation instructions.