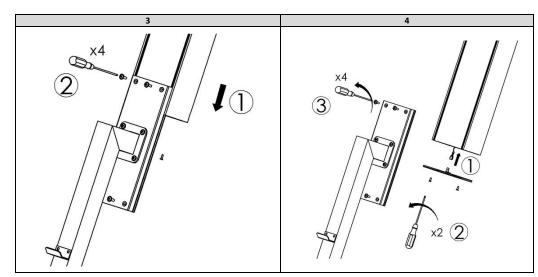

To guarantee safe luminaire functioning, please follow the instructions in the installation instructions.