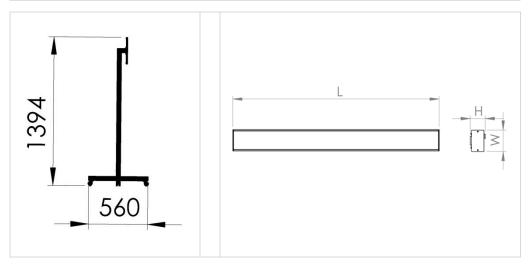

## VIRUS STAND MOBILE

| W [mm] | H [mm] | Weight [kg] | Power [W] | L [mm] | W [mm] | H [mm] | Weight [kg] |
|--------|--------|-------------|-----------|--------|--------|--------|-------------|
| 560    | 1394   | 1,4         | 2x15W     | 1088   | 113    | 78     | 4,8         |