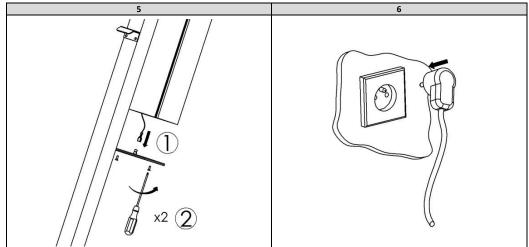

To guarantee safe luminaire functioning, please follow the instructions in the installation instructions.