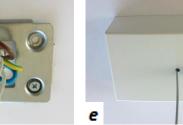

## PXF Lighting UI. Jutrzenki 73 02-230 Warszawa ☎ +48 22 33 44 000, 글 +48 22 33 44 033

a') in the simple suspension screw the base of the suspension to the ceiling pull the line through the nut, screw it into the base of suspension