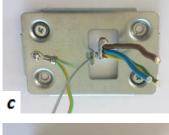

## PXF Lighting UI. Jutrzenki 73 02-230 Warszawa ☎ +48 22 33 44 000, 글 +48 22 33 44 033

a') in the simple suspension screw the base of the suspension to the ceiling pull the line through the nut, screw it into the base of suspension