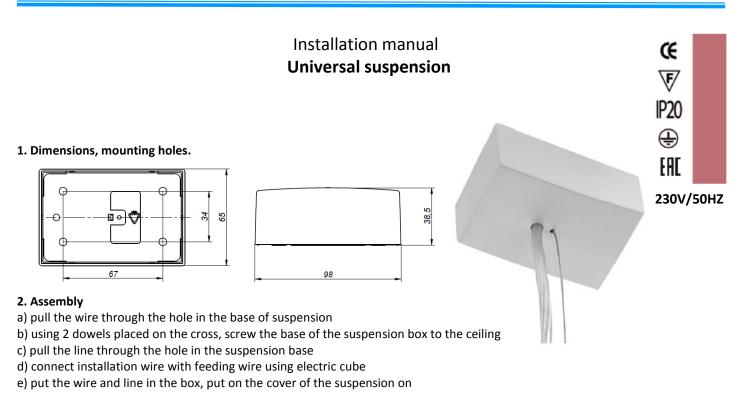

## PXF Lighting UI. Jutrzenki 73 02-230 Warszawa ☎ +48 22 33 44 000, 글 +48 22 33 44 033

a') in the simple suspension screw the base of the suspension to the ceiling pull the line through the nut, screw it into the base of suspension