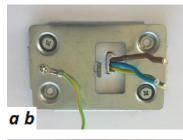

## PXF Lighting UI. Jutrzenki 73 02-230 Warszawa ☎ +48 22 33 44 000, 글 +48 22 33 44 033

a') in the simple suspension screw the base of the suspension to the ceiling pull the line through the nut, screw it into the base of suspension